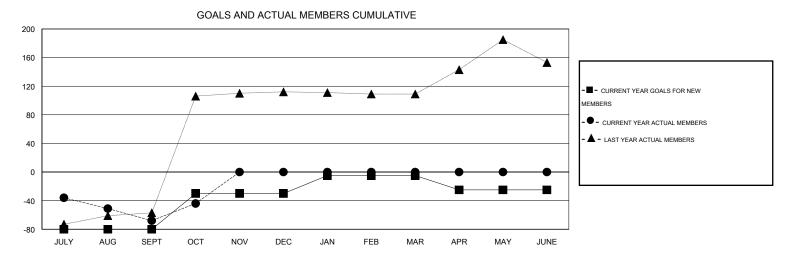

## MONTHLY MEMBERSHIP PROGRESS REPORT

District 323 F2

Results as of: 10/31/2015

## GMT: KAMLESH JAIN LOCATION INDIA GMT CA 6

FEB

MAR

APR

JUNE

MAY

| DROPPED CLUBS: 0 |     | 21 CLUBS OF 56 ADDED 1 OR MORE<br>NEW MEMBERS | GENDER DISTRIBUTION   |                |              |
|------------------|-----|-----------------------------------------------|-----------------------|----------------|--------------|
|                  |     |                                               | MALE                  | 1,834 (78.01%) |              |
| DROPPED MEMBERS  |     |                                               | FEMALE                | 517 (21.99%)   |              |
| DECEASED         | 9   | ASSESSMENT DATA                               |                       |                | 1 001        |
| CLUB CANCELLED   | 0   |                                               | ,                     |                | 1,001<br>457 |
| OTHER            | 123 |                                               |                       |                |              |
| TOTAL            | 132 |                                               | NON-HEAD OF HOUSEHOLD |                | 544          |