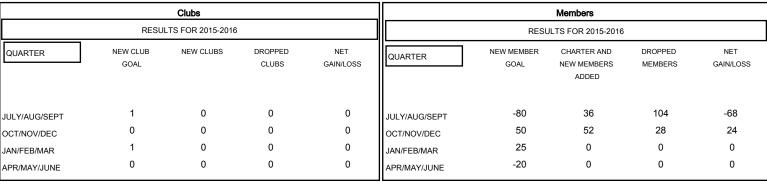

## MONTHLY MEMBERSHIP PROGRESS REPORT

District 323 F2

Results as of: 10/31/2015

## GMT: KAMLESH JAIN LOCATION INDIA GMT CA 6

FEB

MAR

APR

JUNE

MAY

| DROPPED CLUBS: 0 |     | 21 CLUBS OF 56 ADDED 1 OR MORE<br>NEW MEMBERS | GENDER DISTRIBUTION   |                |              |
|------------------|-----|-----------------------------------------------|-----------------------|----------------|--------------|
|                  |     |                                               | MALE                  | 1,834 (78.01%) |              |
| DROPPED MEMBERS  |     |                                               | FEMALE                | 517 (21.99%)   |              |
| DECEASED         | 9   | ASSESSMENT DATA                               |                       |                | 1 001        |
| CLUB CANCELLED   | 0   |                                               | ,                     |                | 1,001<br>457 |
| OTHER            | 123 |                                               |                       |                |              |
| TOTAL            | 132 |                                               | NON-HEAD OF HOUSEHOLD |                | 544          |